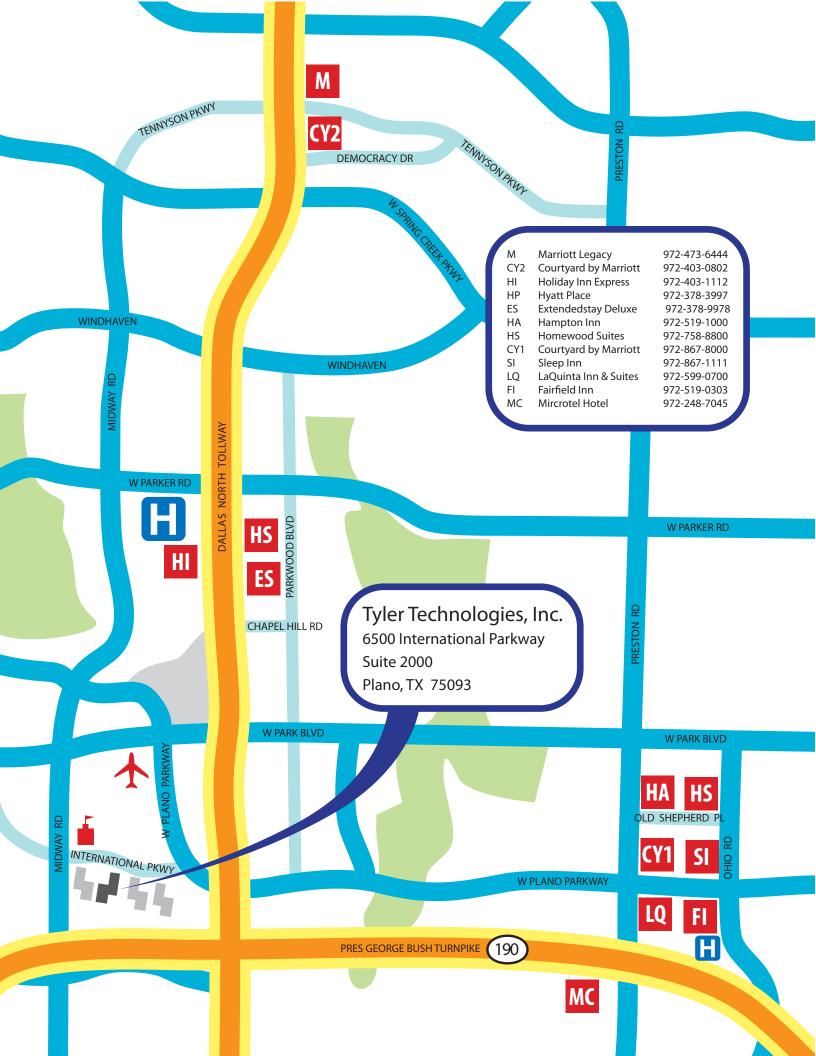

## **Directions from Dallas Fort Worth International Airport to Tyler**

- Take the North exit from the airport to Interstate 635 East.
- Continue on Interstate 635 East until you reach Interstate 35 and proceed north.
- Exit at President George Bush Turnpike/State Highway 190.
- Proceed east on President George Bush Turnpike until you reach the Midway Road exit (approximately 4 miles, portions toll).
- Exit Midway Road and turn left (north) onto Midway Road. Drive north for less than a mile until you reach the International Parkway stoplight.
- Turn right (east) onto International Parkway. Tyler's building is located in the first parking lot on the right (south) side of the road.

## Directions from Dallas Love Field Airport to Tyler

- Exit Dallas Love Field and turn right (west) onto Mockingbird Lane. Continue west on Mockingbird Lane until you reach Interstate 35 (approximately 3 miles) and proceed north.
- Exit at President George Bush Turnpike/ State Highway 190. Proceed east on President George Bush Turnpike until you reach the Midway Road exit (approximately 4 miles, portions toll).
- Exit Midway Road and turn left (north) onto Midway Road. Drive north for less than a mile until you reach the International Parkway stoplight.
- Turn right (east) onto International Parkway. Tyler's building is located in the first parking lot on the right (south) side of the road.

## Directions from northbound U.S. Highway 75

- Proceed north on U.S. Highway 75.
- Exit at President George Bush Turnpike/State Highway 190 (exit 28B), and take the West ramp (on the left). Proceed west on the President George Bush Turnpike until you reach the Midway Road exit (approximately 6 miles, portions toll).
- Exit Midway Road and turn right (north) onto Midway Road. Drive north for less than a mile until you reach the International Parkway stoplight.
- Turn right (east) onto International Parkway. Tyler's building is located in the first parking lot on the right (south) side of the road.

#### **Lodging Options**

\*\*The Amerisuites, both Courtyards by Marriott, the Hampton Inn, and the La Quinta Inn and Suites all provide shuttle service to anywhere within a 3 to 5-mile radius of the hotel. **Please mention that you need transportation at time of reservation.** Please verify with the hotel front desk upon arrival and transportation is subject to availability.