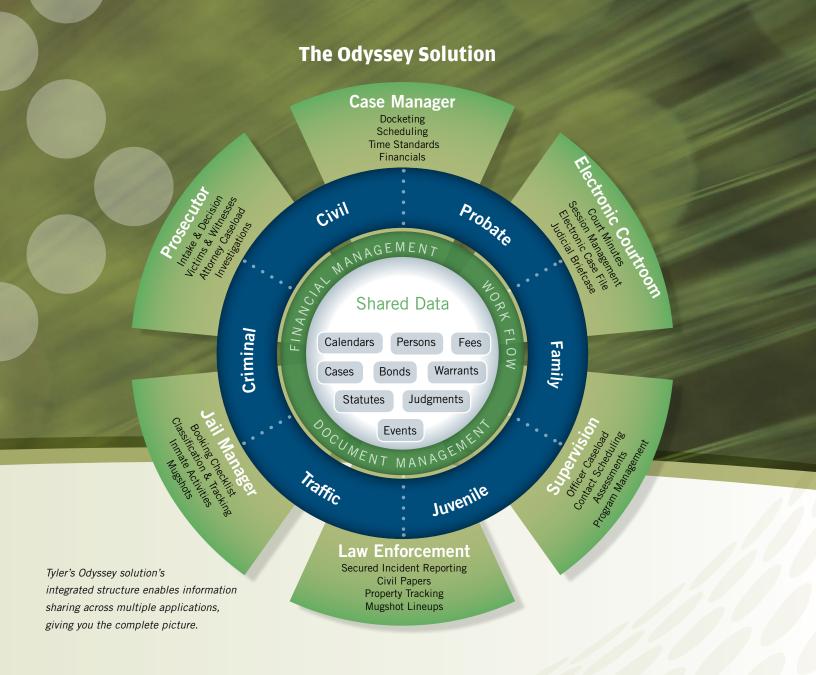

## **Case Manager is the Heart of the Odyssey Solution**

Tyler's Odyssey Case Manager is the heart of the Odyssey solution. Built with an emphasis on organizing and protecting your important data, Case Manager is designed to be configurable based on evolving local and legislative requirements.

# **Odyssey Justice Solutions Work Together**

Odyssey's integrated justice solutions work together so that your organization has thorough and up-to-date information, allowing immediate access when and where you need it. Together, Odyssey's tools are designed to give you the complete picture.

### **SUPERVISION**

Tyler's Odyssey Supervision application is tightly integrated with Odyssey Case Manager for sharing party demographics, charges and hearings. The application is utilized for pretrial, probation and drug/specialty courts needs for both adults and juveniles. Additionally, Supervision includes integrated forms generation, document management, bar-coded file-folder tracking, assessment and drug test tracking, and contact scheduling features for officers.

#### **PROSECUTOR**

Just as with Odyssey Supervision, Tyler's Odyssey Prosecutor application is tightly integrated with Odyssey Case Manager for sharing party demographics, charges and hearings. Track victim contacts and referrals, take advantage of integrated